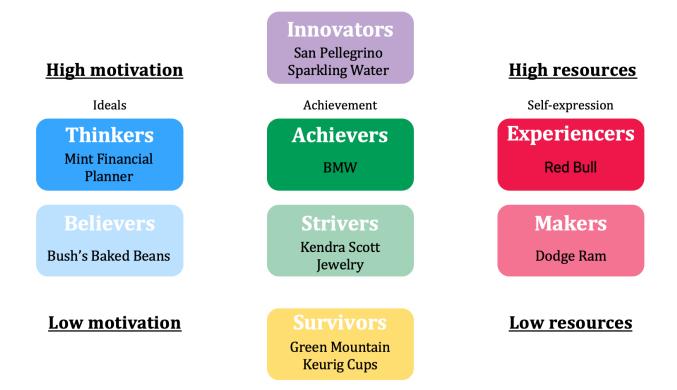

## Personal Brand VALS Chart

Provides financial responsibility for an individual. It allows one to reflect and make financial decisions.

A fixing that is usually made at a traditional family function. Bush's Baked Beans is a traditional and familiar product. This brand is a predictable brand.

A sophisticated product that expresses one's taste and personality. Sparkling water is the perfect niche product for an innovator's high self-esteem.

Well-known pricy car that shows you're accomplished and successful. BMW is a prestigious brand.

Known to be trendy. Creates a sense of wealth at a lower cost.

Cautious way to save money, but still fulfills desire. A cheap brand that allows them to remain on a budget.

Signifies and enthusiastic individual. The brand represents someone who loves to socialize and entertain. This drink gives you the ability to do those things.

Represents people who love projects and possess things that are practical. With Dodge you can traditional people can use their constructive skills for practical work needed.